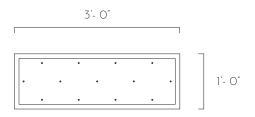

# FIBERGLASS BALLS

# 13 CLEAR & GOLD PENDANTS RECTANGULAR CHANDELIER







A versatile and elegant multi-pendant light fixture comprising of a larger clear globe which encapsulates the smaller ball encasing a dimmable LED bulb. Great contemporary lighting for residential and commercial spaces.

# **TECHINCAL SPECIFICATIONS**

# Designed by

AM Studio Team

#### Category

Pendant Chandelier

# Canopy Finish

Powder coated metal in Flat White/ Sparkle Silver

# Canopy Size

36"L x 12"W x 1.5"H

#### Pendant Size

4x units of 6"D (2x Gold + 2x Clear) 5x units of 5"D (2x Gold + 3x Clear) 4x units of 4"D (2x Gold + 2x Clear)

# Glass Colour

Clear & Gold

# Total Drop

4'H + 2' extra wire for adjustment

#### Bulb

Dimmable G4 LED - 12V - 2W

# Recommended Dimming Switch

Lutron CTCL-153PD Lutron Pro

#### Transformer:

Magnitude E60R12DC - 60W 12VDC - Dimmable -