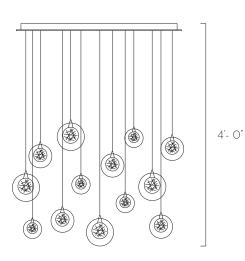

# FIBERGLASS BALLS

# 13 CLEAR & GOLD PENDANTS RECTANGULAR CHANDELIER







A versatile and elegant multi-pendant light fixture comprising of a larger clear globe which encapsulates the smaller ball encasing a dimmable LED bulb. Great contemporary lighting for residential and commercial spaces.

# **TECHINCAL SPECIFICATIONS**

# Designed by

AM Studio Team

#### Category

Pendant Chandelier

# Canopy Finish

Powder coated metal in Flat White/ Sparkle Silver

# Canopy Size

36"L x 12"W x 1.5"H

#### Pendant Size

4x units of 6"D (2x Gold + 2x Clear) 5x units of 5"D (2x Gold + 3x Clear) 4x units of 4"D (2x Gold + 2x Clear)

# Glass Colour

Clear & Gold

# Total Drop

4'H + 2' extra wire for adjustment

#### Bulb

Dimmable G4 LED - 12V - 2W

# Recommended Dimming Switch

Lutron CTCL-153PD Lutron Pro

#### Transformer:

Magnitude E60R12DC - 60W 12VDC - Dimmable - Cl