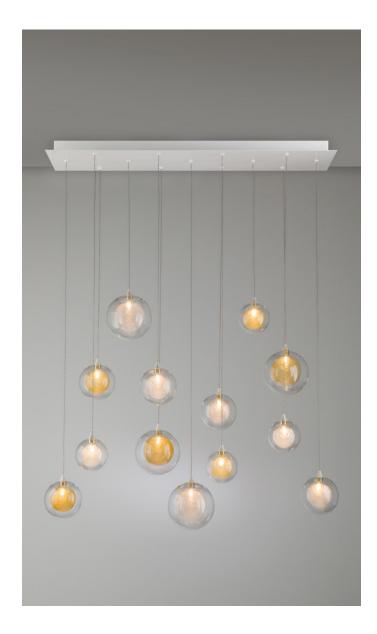

# 13 CLEAR & GOLD PENDANTS RECTANGULAR CHANDELIER

A versatile and elegant multi-pendant light fixture comprising of a larger clear globe which encapsulates the smaller ball encasing a dimmable LED bulb. Great contemporary lighting for residential and commercial spaces.

#### Pendant Size

4x units of 6"D (2x Gold + 2x Clear) 5x units of 5"D (2x Gold + 3x Clear) 4x units of 4"D (2x Gold + 2x Clear)

# Glass Colour

Clear & Gold